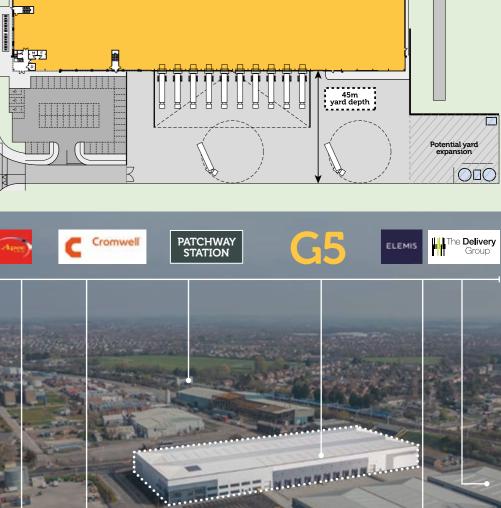

# **LOCATION**

Horizon 38 is a modern business park situated in North Bristol. The park benefits from excellent transport links, with Junction 16 of the M5 a 5 minute drive to the North. The A38 links the park with Bristol city centre, 8 miles to the South. Junction 16 of the M5 is situated adjacent to the M4/M5 interchange and provides direct routes to South Wales, the Midlands, London and the wider South West region.

Bristol Parkway mainline station is 1 mile away and will be served by the new Cribbs Patchway Metrobus extension which will also serve the Brabazon development on the former Filton Airfield.

## TRANSPORT CONNECTIONS

| Patchway Station    | 0.5 miles |
|---------------------|-----------|
| Bristol Parkway     | 1 mile    |
| J.16 M5             | 2.2 miles |
| J.17 M5             | 2.7 miles |
| Bristol City Centre | 8 miles   |
| Gloucester          | 37 miles  |
| Cardiff             | 41 miles  |
| Exeter              | 84 miles  |
| London              | 115 miles |