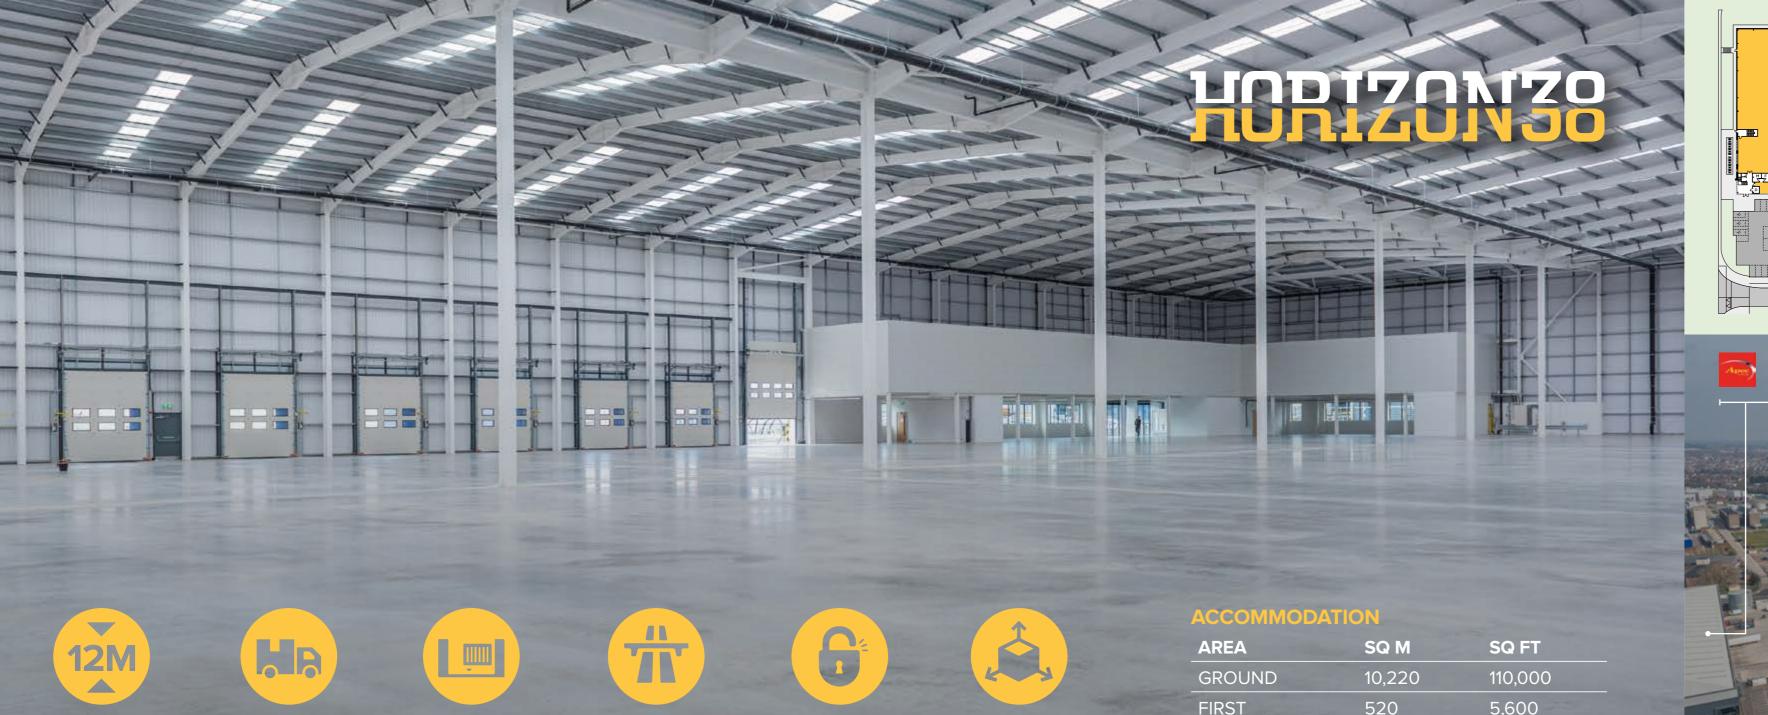

NEW DISTRIBUTION / WAREHOUSE UNIT TO LET NORTH BRISTOL BS34 6FE 115,600 sq ft (10,740 sq m)

**UNIT G5** 

**HAUNCH HEIGHT** OF 12M

50 KN PSM FLOOR LOADING

J.16 OF THE M5, 5 MINUTE DRIVE

LARGE SECURE YARD

YARD DEPTH

| AREA   | SQ M   | SQ FT   |
|--------|--------|---------|
| GROUND | 10,220 | 110,000 |
| FIRST  | 520    | 5,600   |
| TOTAL  | 10,740 | 115,600 |