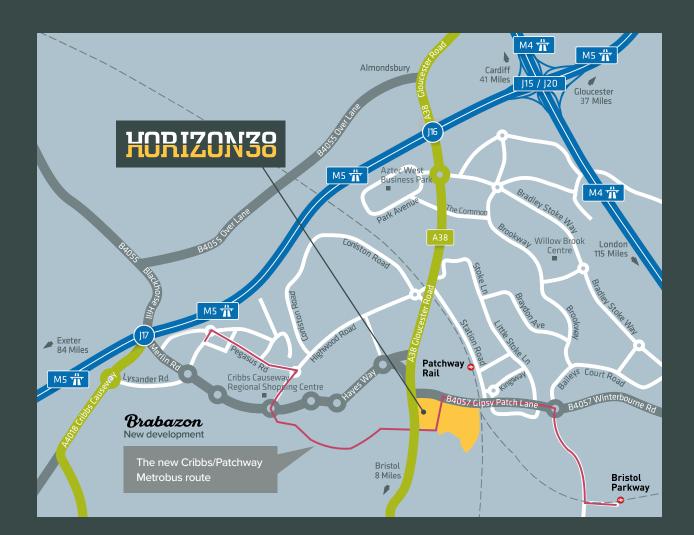

Horizon 38 is situated at the heart of the Filton Enterprise area. Businesses have access to a range of amenities and benefit from excellent public transport connectivity, including the new Metrobus route, linking Bristol Parkway and Cribbs Causeway, passing through Horizon 38.

# **LOCATION**

Horizon 38 is a modern business park situated in North Bristol. The park benefits from excellent transport links, with Junction 16 of the M5 a 5 minute drive to the North. The A38 links the park with Bristol city centre, 8 miles to the South. Junction 16 of the M5 is situated adjacent to the M4/M5 interchange and provides direct routes to South Wales, the Midlands, London and the wider South West region.

Bristol Parkway mainline station is 1 mile away and will be served by the new Cribbs Patchway Metrobus extension which will also serve the Brabazon development on the former Filton Airfield.

## TRANSPORT CONNECTIONS

| Patchway Station    | 0.5 miles |
|---------------------|-----------|
| Bristol Parkway     | 1 mile    |
| J.16 M5             | 2.2 miles |
| J.17 M5             | 2.7 miles |
| Bristol City Centre | 8 miles   |
| Gloucester          | 37 miles  |
| Cardiff             | 41 miles  |
| Exeter              | 84 miles  |
| London              | 115 miles |