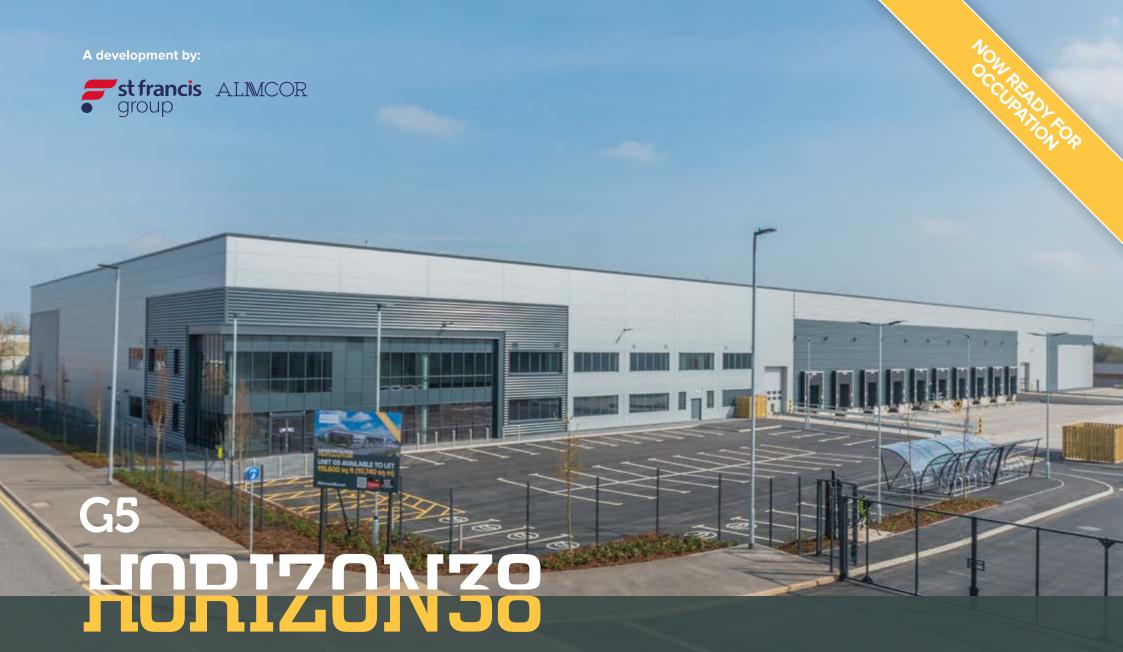

NEW DISTRIBUTION / WAREHOUSE UNIT TO LET NORTH BRISTOL BS34 6FE 115,600 sq ft (10,740 sq m)

**UNIT G5** 

**HAUNCH HEIGHT** OF 12M

50 KN PSM FLOOR LOADING

J.16 OF THE M5, 5 MINUTE DRIVE

LARGE SECURE YARD

YARD DEPTH