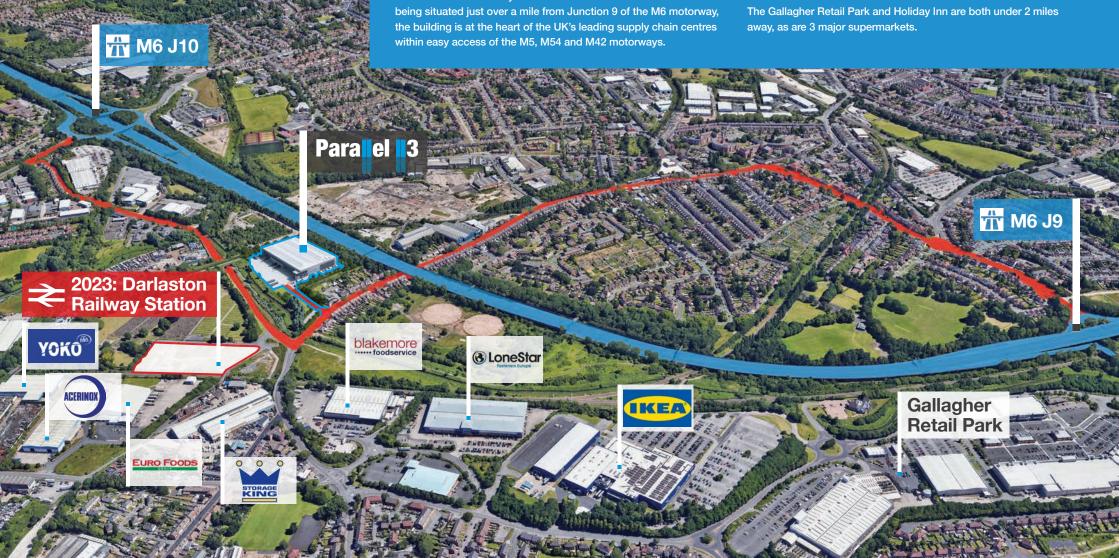

### Well connected

Parallel 113 is situated off the A4038, Darlaston Road, Walsall which provides good road links to the wider **Black Country area.** 

Walsall and Wednesbury town centres are within 2 miles and within easy access of the M5, M54 and M42 motorways.

The new Darlaston Railway Station is due to open in 2023 and will provide the public with regular rail services to Wolverhampton, Walsall and Birmingham New Street. Hourly services are planned between Walsall and Wolverhampton and Birmingham and Wolverhampton. The station will benefit from a 300 space car park.

### **Unrivaled location**