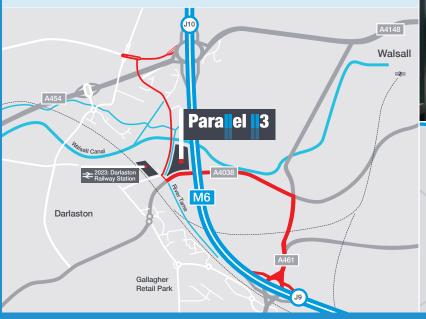

### Well connected

Parallel 113 is situated off the A4038, Darlaston Road, Walsall which provides good road links to the wider **Black Country area.** 

Walsall and Wednesbury town centres are within 2 miles and within easy access of the M5, M54 and M42 motorways.

The new Darlaston Railway Station is due to open in 2023 and will provide the public with regular rail services to Wolverhampton, Walsall and Birmingham New Street. Hourly services are planned between Walsall and Wolverhampton and Birmingham and Wolverhampton. The station will benefit from a 300 space car park.