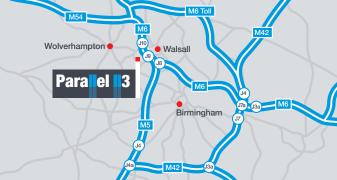

### Well connected

Parallel 113 is situated off the A4038, Darlaston Road, Walsall which provides good road links to the wider **Black Country area.** 

Walsall and Wednesbury town centres are within 2 miles and within easy access of the M5, M54 and M42 motorways.

### **Drive Times (Miles)**

| т |  | /N |  |
|---|--|----|--|
|   |  |    |  |

| Walsall       | 2.3  |
|---------------|------|
| Wolverhampton | 6.1  |
| Cannock       | 10.0 |
| Birmingham    | 12.2 |
| Stafford      | 18.0 |
| Coventry      | 29.1 |
| Worcester     | 34.9 |
|               |      |

#### **MOTORWAY JUNCTIONS**

| 1.0 |
|-----|
| 0.5 |
| 4.1 |
| 6.0 |
|     |