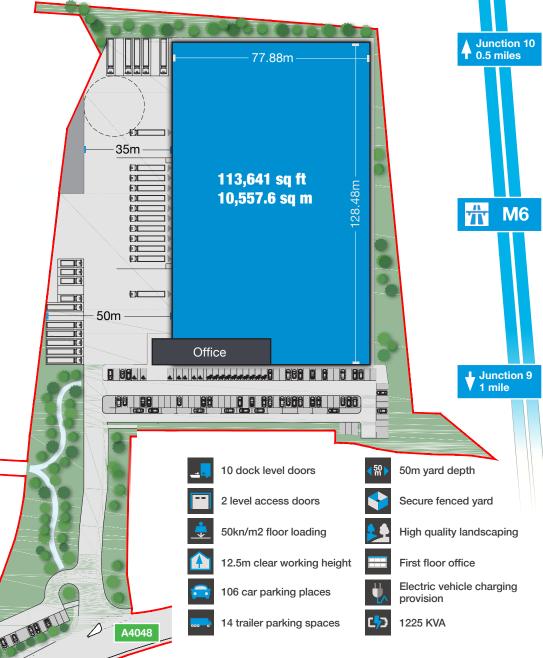

### **Accommodation**

|                          | SQ FT   | SQ M     |
|--------------------------|---------|----------|
| Ground Floor & Warehouse | 108,582 | 10,087.6 |
| First Floor Office       | 5,059   | 470      |
| TOTAL                    | 113.641 | 10.557.6 |