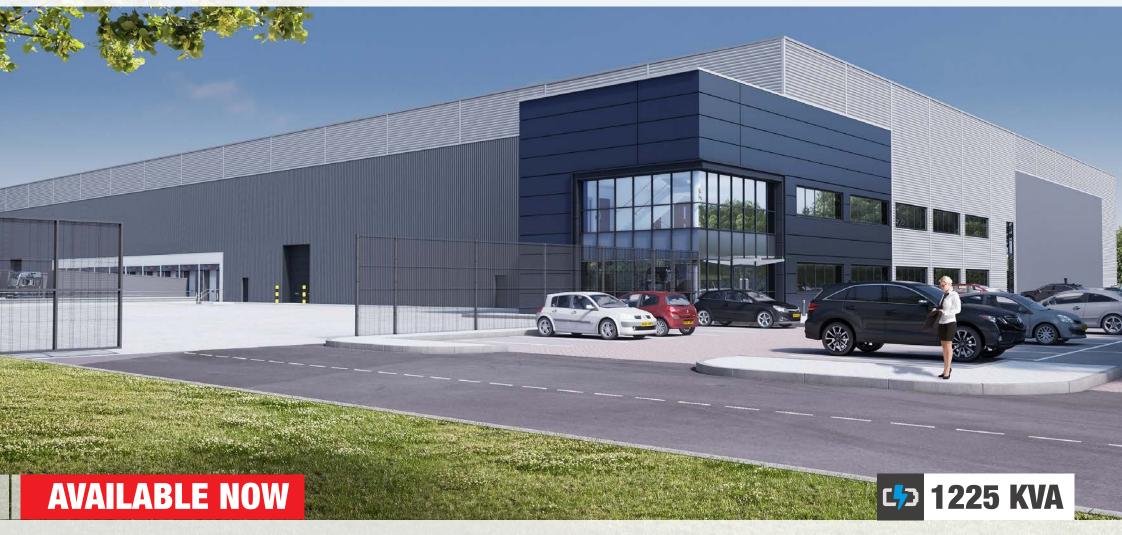

## The Intelligent location

A new 113,641 sq ft industrial/warehouse unit

### **Excellent specification**

Parallel 113 will be a new detached steel portal frame unit, set in its own secure site. The unit will be constructed to a Grade A standard, with a high quality finish.

St Francis Group are an experienced developer having built a range of high quality industrial warehouse schemes across the UK. Parallel 113 will showcase the high quality product that they deliver.

# Para el 3